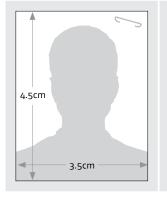

# Section A Principal applicant's personal details

All principal applicants must complete this section.

Attach two passport-size photographs of yourself here.

The photographs must be less than six months old. Write your full name on the back of both photographs.